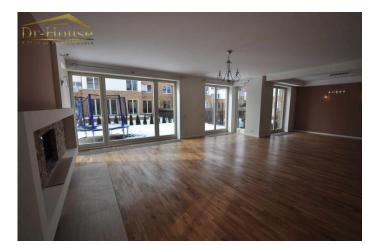

## DESCRIPTION

Modern semi-detached house with a plot of 500 m2. High standard. In the living room fireplace, on the floor parquet in exotic tree. Level -1: garage for 4 cars, bathroom, 2 rooms, Level 0: living room, dining room, open kitchen, library, toilet, walk-in wardrobe, corridor, garden. Level 1: 4 bedrooms, 3 bathrooms, walk-in closet, laundry Level 2: open space, bathroom, utility room, terrace.