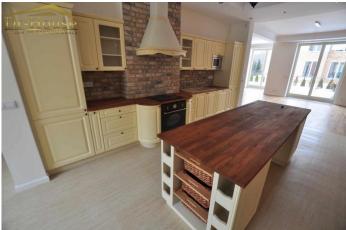

## DESCRIPTION

Modern semi-detached house with a plot of 500 m2. High standard. In the living room fireplace, on the floor parquet in exotic tree. Level -1: garage for 4 cars, bathroom, 2 rooms, Level 0: living room, dining room, open kitchen, library, toilet, walk-in wardrobe, corridor, garden. Level 1: 4 bedrooms, 3 bathrooms, walk-in closet, laundry Level 2: open space, bathroom, utility room, terrace.