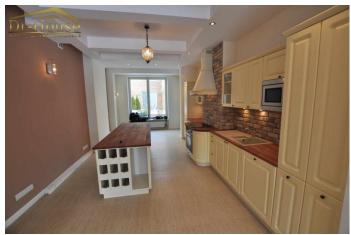

## DESCRIPTION

Modern semi-detached house with a plot of 500 m2. High standard. In the living room fireplace, on the floor parquet in exotic tree. Level -1: garage for 4 cars, bathroom, 2 rooms, Level 0: living room, dining room, open kitchen, library, toilet, walk-in wardrobe, corridor, garden. Level 1: 4 bedrooms, 3 bathrooms, walk-in closet, laundry Level 2: open space, bathroom, utility room, terrace.